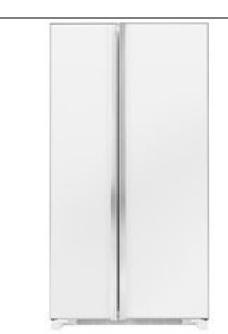

## JCB2282HTW - Jenn-Air® 22 cu. ft. Counter Depth Side-By-Side Refrigerator - White

Height: 70 " Width: 35 5/8 " Depth: 28 1/2 "

## Exterior

 Cabinet-depth design aligns with cabinets smoothly for a customized, builtin look.

## Exterior

 Available in black or white with silver etched door trim and full-length stainless finish handles.

814 ROMERIA DRIVE AUSTIN, TX 78757